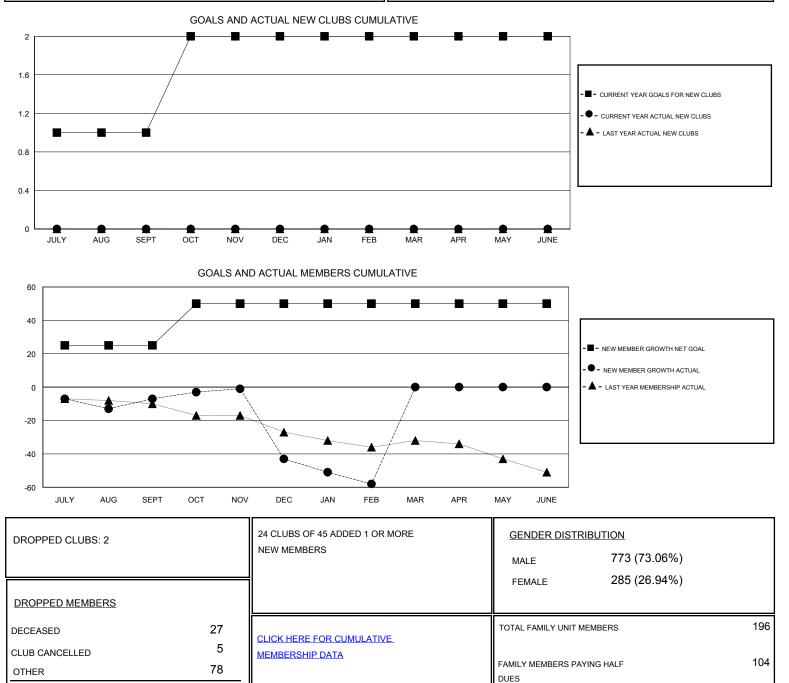

## Cindy Gregg GMT.

| GMT: Cir              | ndy Gregg | LOCATION PENNSYLVANIA |           |               |                       |                                                                |                                                              | GMT CA                                             |
|-----------------------|-----------|-----------------------|-----------|---------------|-----------------------|----------------------------------------------------------------|--------------------------------------------------------------|----------------------------------------------------|
| Clubs                 |           |                       |           |               | Members               |                                                                |                                                              |                                                    |
| RESULTS FOR 2016-2017 |           |                       |           |               | RESULTS FOR 2016-2017 |                                                                |                                                              |                                                    |
| QUARTER               |           | NEW CLUB GOAL         | NEW CLUBS | DROPPED CLUBS | QUARTER               | NEW MEMBER GROWTH<br>NET GOAL (not reinstated<br>or transfers) | NEW MEMBER<br>GROWTH ACTUAL (not<br>reinstated or transfers) | DROPPED<br>MEMBERS ACTUAL<br>(including transfers) |
| JULY/AUG/SE           | PT        | 1                     | 0         | 1             | JULY/AUG/SEPT         | 25                                                             | 21                                                           | 28                                                 |
| OCT/NOV/DEC           | C         | 1                     | 0         | 1             | OCT/NOV/DEC           | 25                                                             | 19                                                           | 55                                                 |
| JAN/FEB/MAR           | R         | 0                     | 0         | 0             | JAN/FEB/MAR           | 0                                                              | 12                                                           | 27                                                 |
| APR/MAY/JUN           | ١E        | 0                     | 0         | 0             | APR/MAY/JUNE          | 0                                                              | 0                                                            | 0                                                  |